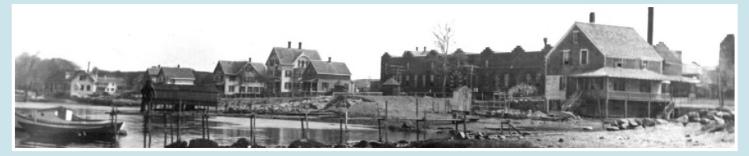

## MYSTIC RIVER BOATHOUSE PARK & HART PERRY BOATHOUSE Saturday 12.7.2019

## 4:00 pm @ Stonington High School - Commons Room

Come and learn about the revised design for the park and boathouse!

The Park Committee has been working with the State Historic Preservation Office (SHPO) over the past year to compose a solution that celebrates the site's industrial past, while maximizing public use in the future. The Boathouse Committee has been diligently working to address public concerns of the initial design while also meeting the Historic Preservation requirements. Please join us as we share our vision for Stonington's newest public park and The Hart Perry Boathouse.